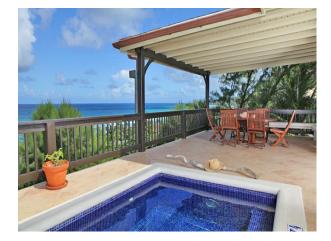

The upper balcony provides a most comfortable retreat; it opens up to show the endless view and you can hear the sound of waves crashing and smel the ozone in the air. The balcony is perfect for dining or to enjoy a snooze in the hammock. Or, for a magical experience, get up early and watch the sun rise over the sea. The pool is 8ft x 10ft perfect for a dip on a sunny day.

Panoramic views, untouched natural beauty and modern conveniences make this a perfect retreat for families and couples to get away from it all in style.