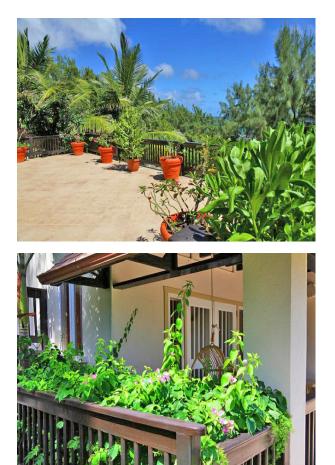

The upper balcony provides a most comfortable retreat; it opens up to show the endless view and you can hear the sound of waves crashing and smel the ozone in the air. The balcony is perfect for dining or to enjoy a snooze in the hammock. Or, for a magical experience, get up early and watch the sun rise over the sea. The pool is 8ft x 10ft perfect for a dip on a sunny day.

#### Additional Information

White Caps also has a second kitchen on the lower level. This suite which has a 600 sqft deck plus 2 bedrooms, can be used as seperate, self contained accommodation if required.