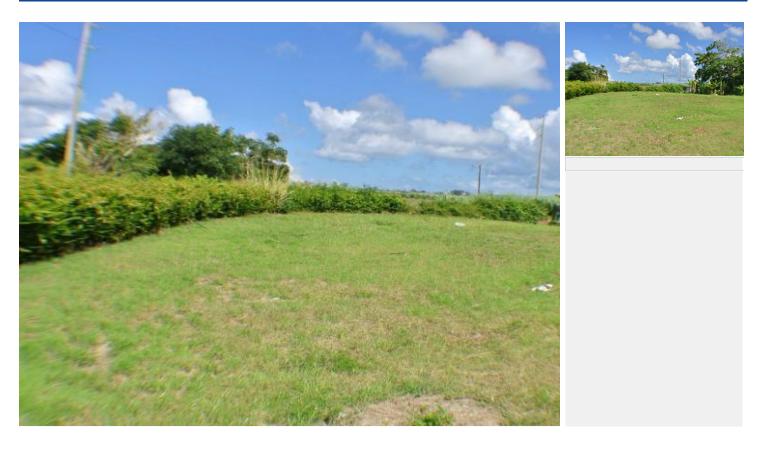

#### **Property Highlights:**

- Large lot
- Country setting
- Fruit trees

- Flat and Triangular lot
- Near to Warrens

Gross Land Area: 12,307 sq. ft. Net Land Area: N/A Floor Area: N/A

Property ID: 943R

List Price: US\$ 100,000

#### Description

Applewhaites is about 5 minutes drive to Warrens and all its amenities. Located centrally with very country surroundings there is the Applewhaites Plantation across the street, sugar cane fields as well as other fields in the valley below and only two neighbours to the East.

The Lot is triangular in shape and is flat.

SALE PRICE: BDS\$200,000 / US\$100,000

Office 6 Canewood Industrial Park, Canewood, St. Michael, Barbados Tel: 1 (246) 537-6633 Email info@cipcaribbean.com Web wwww.cipcaribbean.com