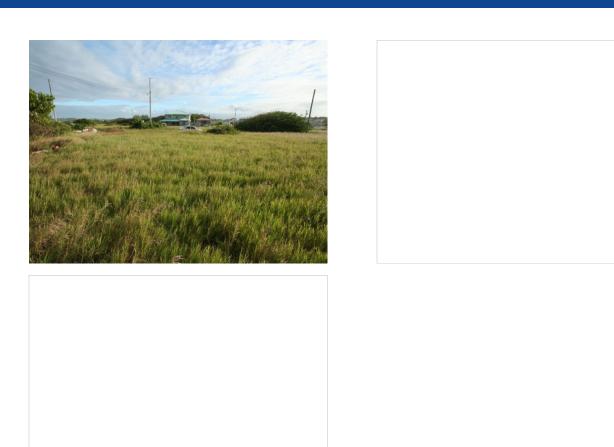

### **Property Highlights:**

Near the coast line Breezy Well maintained neighbourhood Flat land Sea Grape tree View of the Ocean

Property ID: 804R List Price: US\$ 75,000

Gross Land Area:

10043 sq. ft.

**Net Land Area:** 

#### **Description**

Located on the East Coast of the island near to Three Houses, Codrington College and Conset Bay is this residential lot.

This lot sits about 400 yards from the coast line. It is a corner lot and is in a well maintained neighbourhood with two storey homes. The land is flat and has a view of the crashing waves in the ocean and Ragged Point Lighthouse on the cliffs. This location has exceptionally fresh clean air and is breezy.