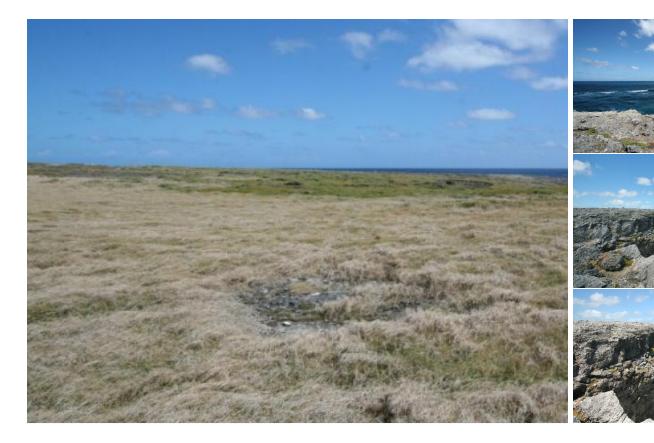

### **Description**

This gorgeous ocean front cliff top lot is ideally situated between Bottom Bay and East Point Lighthouse and boasts wonderful ocean views and Tradewind breezes.

The property runs from the road to the cliff and there is access to a tiny beach a little further along the cliff. The famous Crane beach and Foul Bay are minutes away and the Airport and Emerald City Shopping Centre about 15 minutes drive.