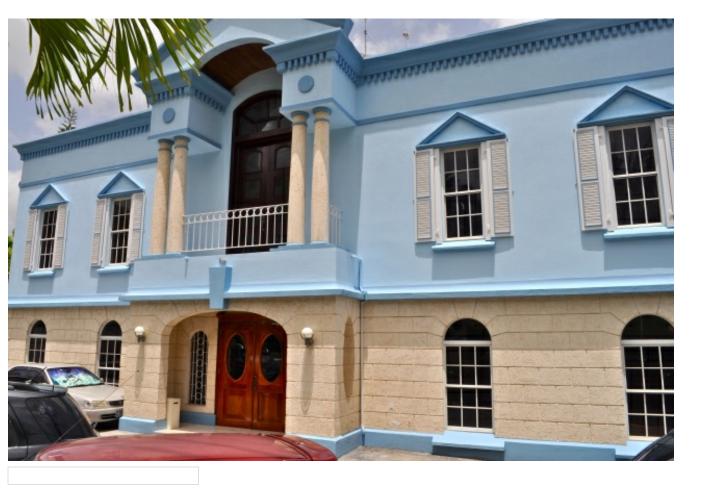

Upton, Christ church

### Description

D & C Investments is located on Highway R and is approximately 200 yards from the ABC Highway with excellent road links to Bridgetown and the Grantley Adams International Airport. It is situated to the east of the Barbados External Communications office and is slightly elevated to the south with an unobstructed view of the Aquatic Centre, the Sir Garfield Sobers Gymnasium and the Barbados Tennis Association Courts. The building is presently occupied by an international organization, an offshore company and a management company. The vacant space is 4,200 square feet and has its own private washrooms.