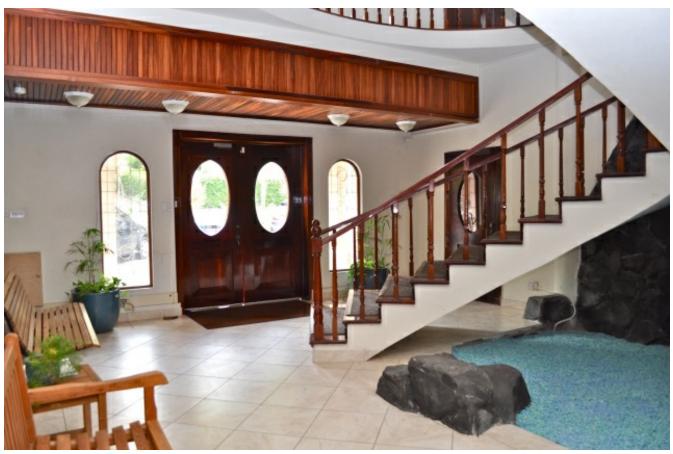

### Description

D & C Investments is located on Highway R and is approximately 200 yards from the ABC Highway with excellent road links to Bridgetown and the Grantley Adams International Airport. It is situated to the east of the Barbados External Communications office and is slightly elevated to the south with an unobstructed view of the Aquatic Centre, the Sir Garfield Sobers Gymnasium and the Barbados Tennis Association Courts. The building is presently occupied by an international organization, an offshore company and a management company. The vacant space is 4,200 square feet and has its own private washrooms.