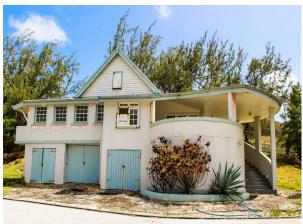

#### **Description**

Located just across from the beach at Cattlewash is this charming development of 6 house lots ranging from 4,066 sq ft to 7119 sq ft. Originally a large seaside home built in the 1960's the land has been sub-divided and each lot on the development located to maximise its sea view and cooling sea breeze.

The lots are as follows:

- Lot A 5,455 sq ft
- Lot B 4,139 sq ft
- Lot C 7119 sq ft with house
- Lot D 4,067 sq ft
- Lot E 6,893 sq ft
- Lot F 5,154 sq ft

Excellent investment opportunity. Lots are not being sold separately. Town & Country Planning approval has been granted for the development.