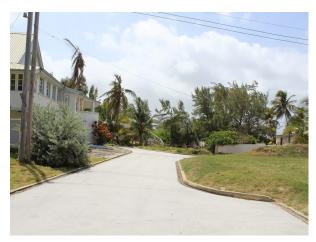

#### **Description**

Located just across from the beach at Cattlewash is this charming development of 6 house lots ranging from 4,066 sq ft to 7119 sq ft. Originally a large seaside home built in the 1960's the land has been sub-divided and each lot on the development located to maximise its sea view and cooling sea breeze.

The lots are as follows:

- Lot A 5,455 sq ft
- Lot B 4,139 sq ft
- Lot C 7119 sq ft with house
- Lot D 4,067 sq ft
- Lot E 6,893 sq ft
- Lot F 5,154 sq ft

Excellent investment opportunity. Lots are not being sold separately. Town & Country Planning approval has been granted for the development.