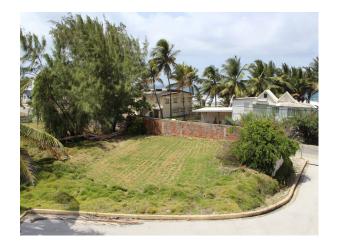

#### **Description**

Located just across from the beach at Cattlewash is this charming development of 6 house lots ranging from 4,066 sq ft to 7119 sq ft. Originally a large seaside home built in the 1960's the land has been sub-divided and each lot on the development located to maximise its sea view and cooling sea breeze.

The lots are as follows:

- Lot A 5,455 sq ft
- Lot B 4,139 sq ft
- Lot C 7119 sq ft with house
- Lot D 4,067 sq ft
- Lot E 6,893 sq ft
- Lot F 5,154 sq ft

Excellent investment opportunity. Lots are not being sold separately. Town & Country Planning approval has been granted for the development.