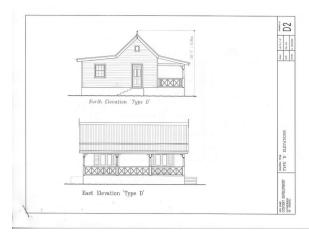

The lots are as follows:

- Lot A 5,455 sq ft
- Lot B 4,139 sq ft
- Lot C 7119 sq ft with house
- Lot D 4,067 sq ft
- Lot E 6,893 sq ft
- Lot F 5,154 sq ft

Excellent investment opportunity. Lots are not being sold separately. Town & Country Planning approval has been granted for the development.