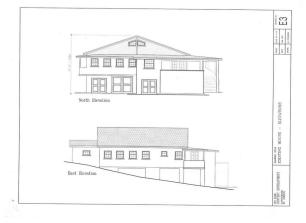

The lots are as follows:

- Lot A 5,455 sq ft
- Lot B 4,139 sq ft
- Lot C 7119 sq ft with house
- Lot D 4,067 sq ft
- Lot E 6,893 sq ft
- Lot F 5,154 sq ft

Excellent investment opportunity. Lots are not being sold separately. Town & Country Planning approval has been granted for the development.