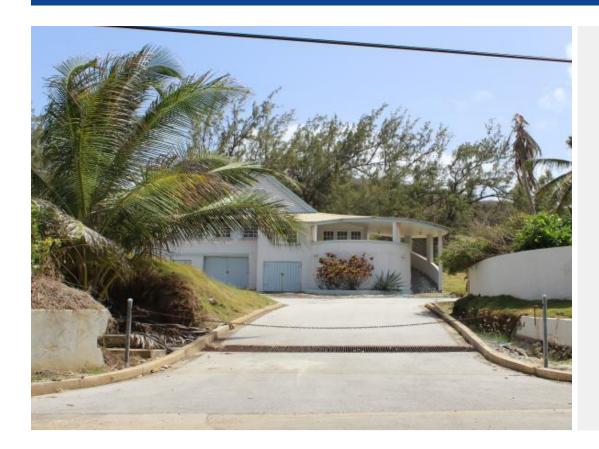

Content, Cattlewash, St. Joseph

#### **Description**

Located just across from the beach at Cattlewash is this charming development of 6 house lots ranging from 4,066 sq ft to 7119 sq ft. Originally a large seaside home built in the 1960's the land has been sub-divided and each lot on the development located to maximise its sea view and cooling sea breeze.

The lots are as follows:

- Lot A 5,455 sq ft
- Lot B 4,139 sq ft
- Lot C 7119 sq ft with house
- Lot D 4,067 sq ft
- Lot E 6,893 sq ft
- Lot F 5,154 sq ft

Excellent investment opportunity. Lots are not being sold separately. Town & Country Planning approval has been granted for the development.