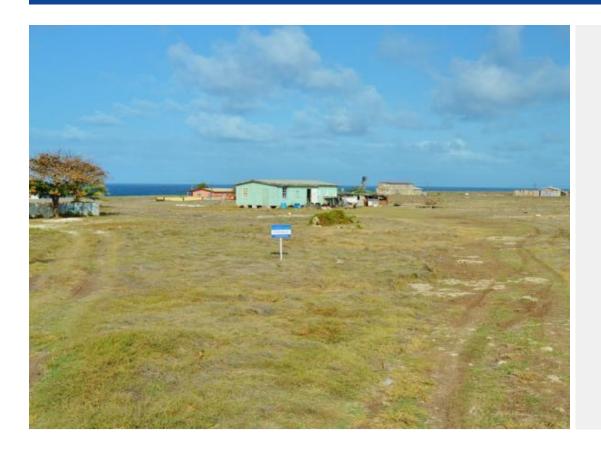

#### **Description**

Positioned just a few hundred meters from the sea in this rustic, open, cliff top setting, we are pleased to offer for sale this large piece of relatively flat land with the possibility of sub-division. The location is close to East Point lighthouse and just to the north of Merrick's on the east south east coast of the island just a few miles from the Crane Beach Resort and the amenities at Six Cross Roads in St. Philip.

There are two substantial properties located at the entrance to what is a small, unpaved track leading to the land. To the east of the lot, just closer to the sea, are two smaller chattel houses, and there are other homes dotted around, the closest of which is probably about 300 meters or more.