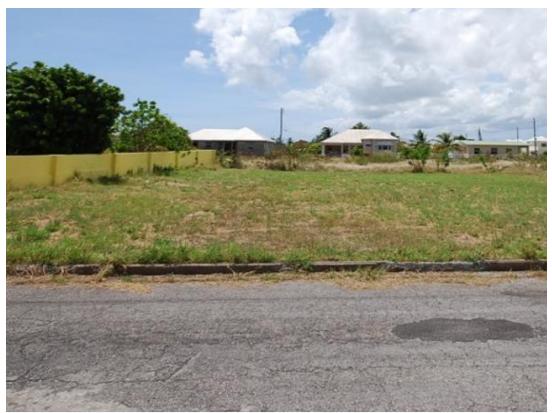

### **Property Highlights:**

- Great location
- Close to the south coast
- Easy access to ABC highway
- Flat land

Gross Land Area:

8475 sq. ft.

**Net Land Area:** 

N/A

Floor Area:

N/A

#### **Description**

Good regular-shaped level residential lot. This location has easy access to the ABC Highway, is 10 mins to the airport and less than 10 minutes to south coast beaches and Oistins.

SALE PRICE: BDS\$166,000 / US\$83,000