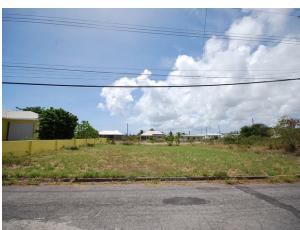

### **Property Highlights:**

- Great location
- Close to the south coast
- Easy access to ABC highway
- Flat land

Gross Land Area:

8475 sq. ft.

**Net Land Area:** 

N/A

Floor Area:

N/A

#### **Description**

Good regular-shaped level residential lot. This location has easy access to the ABC Highway, is 10 mins to the airport and less than 10 minutes to south coast beaches and Oistins.

SALE PRICE: BDS\$166,000 / US\$83,000