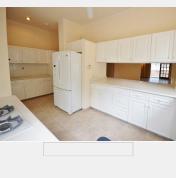

The accommodation comprises:

- Landing
- Living room (17'6"x12')
- Dining area (16'x12')
- Kitchen (16'x9') Decoran counter tops, f/f, 4 burner gas hobb, oven, ample cupboard space
- Covered Patio (43'x11') enclosed
- Master bedroom (25'6"x16") a/c, door to patio en-suite
- Bedroom 2 (12'7"x11') built-in cupboard
- Family bathroom