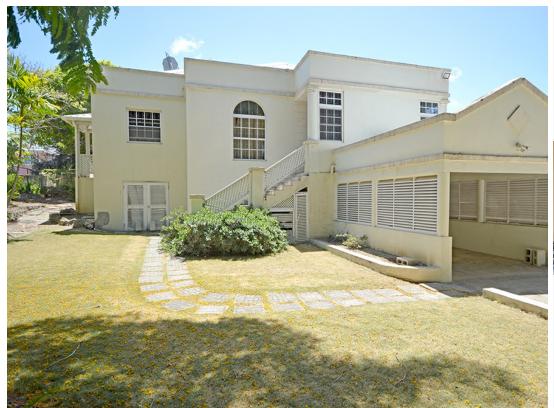

### **Description**

Positioned in the heart of the well-established and sought after neighborhood of Graeme Hall Terrace is this substantial three bedroom residence. Graeme Hall Terrace was established in the early 50's and it offers residents a peaceful, mature, tree filed setting of large Barbadian homes that are very centrally located on the south coast. The area is popular with diplomats and foreign dignitaries who enjoy being close to schools, Bridgetown, the beach and restaurants of St. Lawrence and Dover and the easy access to the highway and the airport.

The house is brick built and was updated some 10 years ago. It offers a large master bedroom, an enclosed patio off the living room, an open rear deck and two covered garages, one of which is secured with a roller shutter.

#### Outside

- Enclosed dog run
- Open (wooden) patio deck (32'x18')
- Garden
- Electric gates

SALE PRICE: BDS\$925,000 / US\$462,500

Graeme Hall, Christ Church