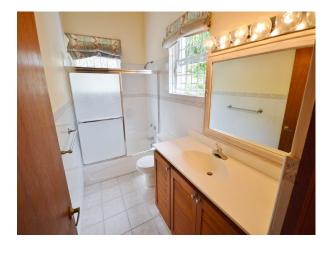

The accommodation comprises:

- Landing
- Living room (17'6"x12')
- Dining area (16'x12')
- Kitchen (16'x9') Decoran counter tops, f/f, 4 burner gas hobb, oven, ample cupboard space
- Covered Patio (43'x11') enclosed
- Master bedroom (25'6"x16") a/c, door to patio en-suite
- Bedroom 2 (12'7"x11') built-in cupboard
- Family bathroom

### Amenities:

A/C Bedrooms, Built-in-closet, Burglar Bars, Car Garage, Electric Gates, Enclosed, Garden, Kitchen, Laundry, Open Living & Dining Plan, Parking Spaces, Patio/Terrace, Restaurants Close by, Shower only, Single Vanity