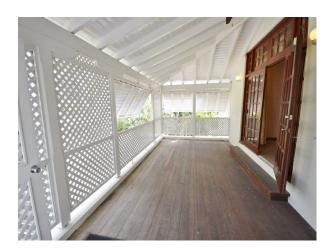

The house is brick built and was updated some 10 years ago. It offers a large master bedroom, an enclosed patio off the living room, an open rear deck and two covered garages, one of which is secured with a roller shutter.

#### Outside

- Enclosed dog run
- Open (wooden) patio deck (32'x18')
- Garden
- Electric gates

SALE PRICE: BDS\$925,000 / US\$462,500

Graeme Hall, Christ Church