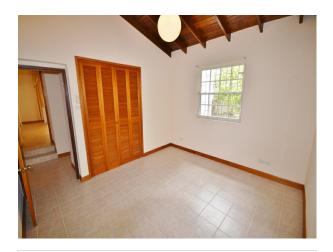

The accommodation comprises:

- Landing
- Living room (17'6"x12')
- Dining area (16'x12')
- Kitchen (16'x9') Decoran counter tops, f/f, 4 burner gas hobb, oven, ample cupboard space
- Covered Patio (43'x11') enclosed
- Master bedroom (25'6"x16") a/c, door to patio en-suite
- Bedroom 2 (12'7"x11') built-in cupboard
- Family bathroom

#### **Downstairs**

- Bedroom 3 (11'4"x9'6") built-in cupboard, en-suite bathroom
- Laundry
- · Landing offering storage space
- Garage 1 with roller shutter
- Garage 2