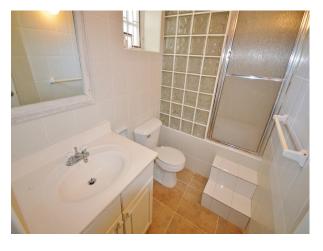

The accommodation comprises:

- Landing
- Living room (17'6"x12')
- Dining area (16'x12')
- Kitchen (16'x9') Decoran counter tops, f/f, 4 burner gas hobb, oven, ample cupboard space
- Covered Patio (43'x11') enclosed
- Master bedroom (25'6"x16") a/c, door to patio en-suite
- Bedroom 2 (12'7"x11') built-in cupboard
- Family bathroom

### Amenities:

A/C Bedrooms, Built-in-closet, Burglar Bars, Car Garage, Electric Gates, Enclosed, Garden, Kitchen, Laundry, Open Living & Dining Plan, Parking Spaces, Patio/Terrace, Restaurants Close by, Shower only, Single Vanity