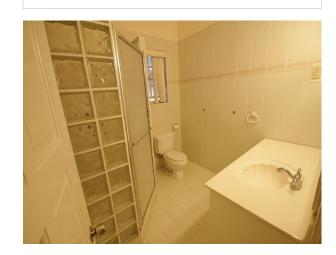

The accommodation comprises:

- Landing
- Living room (17'6"x12')
- Dining area (16'x12')
- Kitchen (16'x9') Decoran counter tops, f/f, 4 burner gas hobb, oven, ample cupboard space
- Covered Patio (43'x11') enclosed
- Master bedroom (25'6"x16") a/c, door to patio en-suite
- Bedroom 2 (12'7"x11') built-in cupboard
- Family bathroom

#### **Downstairs**

- Bedroom 3 (11'4"x9'6") built-in cupboard, en-suite bathroom
- Laundry
- · Landing offering storage space
- Garage 1 with roller shutter
- Garage 2

### Amenities:

A/C Bedrooms, Built-in-closet, Burglar Bars, Car Garage, Electric Gates, Enclosed, Garden, Kitchen, Laundry, Open Living & Dining Plan, Parking Spaces, Patio/Terrace, Restaurants Close by, Shower only, Single Vanity