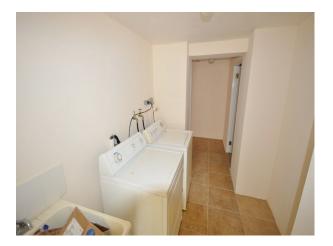

#### **Downstairs**

- Bedroom 3 (11'4"x9'6") built-in cupboard, en-suite bathroom
- Laundry
- · Landing offering storage space
- Garage 1 with roller shutter
- Garage 2