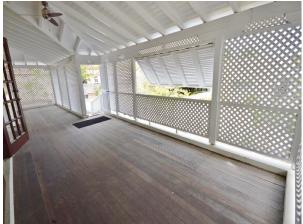

The house is brick built and was updated some 10 years ago. It offers a large master bedroom, an enclosed patio off the living room, an open rear deck and two covered garages, one of which is secured with a roller shutter.

#### Outside

- Enclosed dog run
- Open (wooden) patio deck (32'x18')
- Garden
- Electric gates

SALE PRICE: BDS\$925,000 / US\$462,500

Graeme Hall, Christ Church