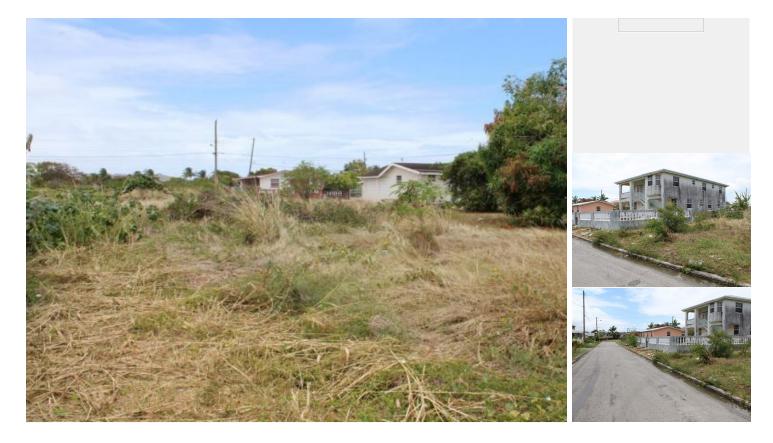

## **Property Highlights:**

- Flat lot
- Near to amenities
- Between 2 houses

- Residential neighbourhood
- Established development

Gross Land Area: 7246 sq. ft. Net Land Area: N/A Floor Area: N/A

Property ID: 1558R

## **Description**

Located near to Six roads with all its amenities is this plot of land which sits in a residential neighbourhood. The lot is flat and ideal for an average 3bedroom home and sits between two finished homes.

Ruby Park is a well developed neighbourhood with some very nice homes.

SALE PRICE: BDS\$109,000 - US\$54,500

Office 6 Canewood Industrial Park, Canewood, St. Michael, Barbados Tel: 1 (246) 537-6633 Email info@cipcaribbean.com Web wwww.cipcaribbean.com