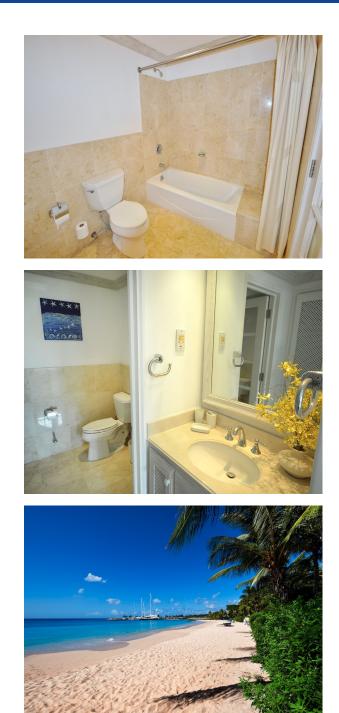

The spacious kitchen also looks on to the terrace and the sparkling lagoon. Two guest bedrooms, each with en suite marbled bathrooms, provide commodious retreats. The large master bedroom commands a panoramic vista. The spacious marble master bathrooms is designed for privacy and indulgence, and accommodates a double vanity, and separate bath and shower.