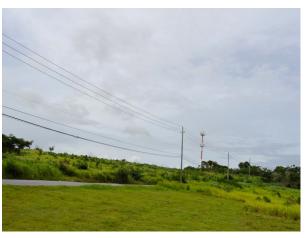

#### **Description**

Located close to the property previously known at Ocean Park and opposite to the Chickmont plant and offices in Christ Church just off the Newton roundabout is this large piece of agricultural land bordered by a plant nursery and trucking company. The area appears to be developing in a commercial direction.

Area: 18.92 acres

SALE PRICE: BDS\$1,300,000 / US\$650,000

Balls Plantation, Christ Church

Balls Plantation, Christ Church