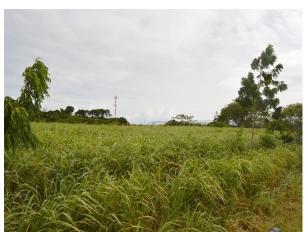

#### **Description**

Located close to the property previously known at Ocean Park and opposite to the Chickmont plant and offices in Christ Church just off the Newton roundabout is this large piece of agricultural land bordered by a plant nursery and trucking company. The area appears to be developing in a commercial direction.

The land is almost entirely fenced and currently planted out mainly with plantain trees.

With the highway offering easy access to the airport, Bridgetown and other parts of the island and its desirable southern location, the lot is attractively priced and offers a superb opportunity for the right venture.

Area: 18.92 acres

SALE PRICE: BDS\$1,300,000 / US\$650,000

Balls Plantation, Christ Church

Balls Plantation, Christ Church