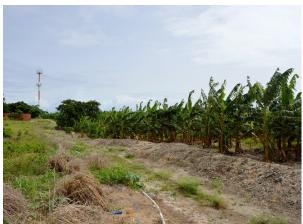

The land is almost entirely fenced and currently planted out mainly with plantain trees.

With the highway offering easy access to the airport, Bridgetown and other parts of the island and its desirable southern location, the lot is attractively priced and offers a superb opportunity for the right venture.