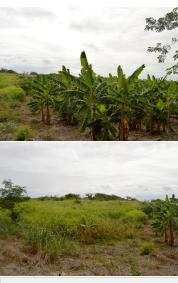

#### **Description**

Located close to the property previously known at Ocean Park and opposite to the Chickmont plant and offices in Christ Church just off the Newton roundabout is this large piece of agricultural land bordered by a plant nursery and trucking company. The area appears to be developing in a commercial direction.

The land is almost entirely fenced and currently planted out mainly with plantain trees.

With the highway offering easy access to the airport, Bridgetown and other parts of the island and its desirable southern location, the lot is attractively priced and offers a superb opportunity for the right venture.