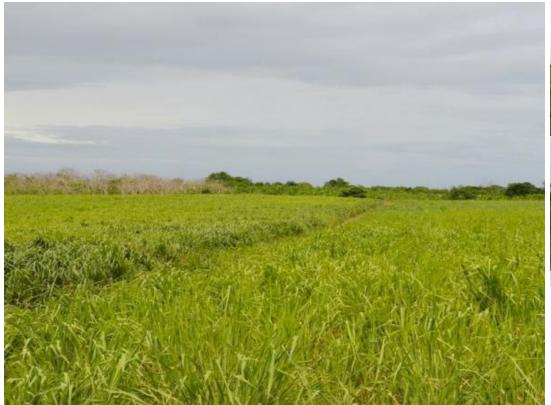

#### **Description**

Located close to the property previously known at Ocean Park and opposite to the Chickmont plant and offices in Christ Church just off the Newton roundabout is this large piece of agricultural land bordered by a plant nursery and trucking company. The area appears to be developing in a commercial direction.

The land is almost entirely fenced and currently planted out mainly with plantain trees.

With the highway offering easy access to the airport, Bridgetown and other parts of the island and its desirable southern location, the lot is attractively priced and offers a superb opportunity for the right venture.

Area: 18.92 acres

SALE PRICE: BDS\$1,300,000 / US\$650,000

Balls Plantation, Christ Church

Balls Plantation, Christ Church