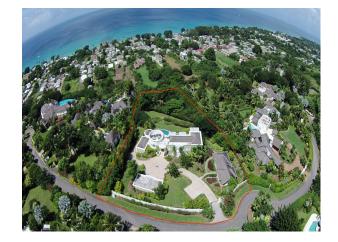

Sugar Hill, Monkey Hill, St. James

| Sugar Hill, Monkey Hill |  |  |
|-------------------------|--|--|
|                         |  |  |
|                         |  |  |
|                         |  |  |

Sugar Hill, Monkey Hill, St. James

### Description

This meticulously maintained residence sits on nearly 2 acres of undulating land on one of the few ridge front lots within the exclusive Sugar Hill Community. Almost every part of this home enjoys wonderful views of the Caribbean Sea.

Monkey Hill offers a total of 8 en suite bedrooms - 6 in the main house and 2 in the guest cottage and all bedrooms and bathrooms are spacious and finished to a high standard. The junior master suite in the main house on the first level offers a private media room and the master suite on the ground level offers a patio with sitting area. Also offered are large indoor and outdoor living areas, an extensive pool deck with swimming pool and outdoor dining under a charming gazebo - like setting.