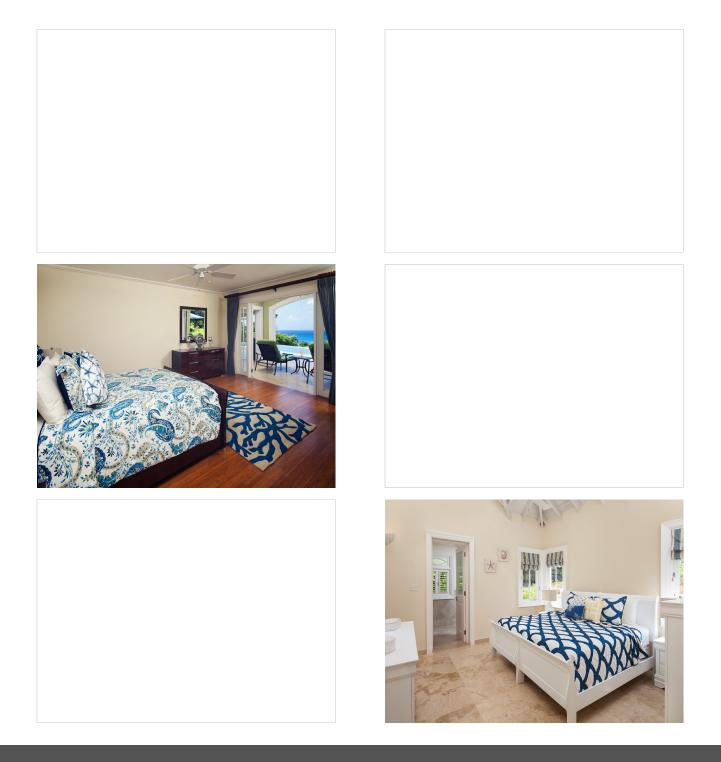

Monkey Hill offers a total of 8 en suite bedrooms - 6 in the main house and 2 in the guest cottage and all bedrooms and bathrooms are spacious and finished to a high standard. The junior master suite in the main house on the first level offers a private media room and the master suite on the ground level offers a patio with sitting area. Also offered are large indoor and outdoor living areas, an extensive pool deck with swimming pool and outdoor dining under a charming gazebo - like setting.