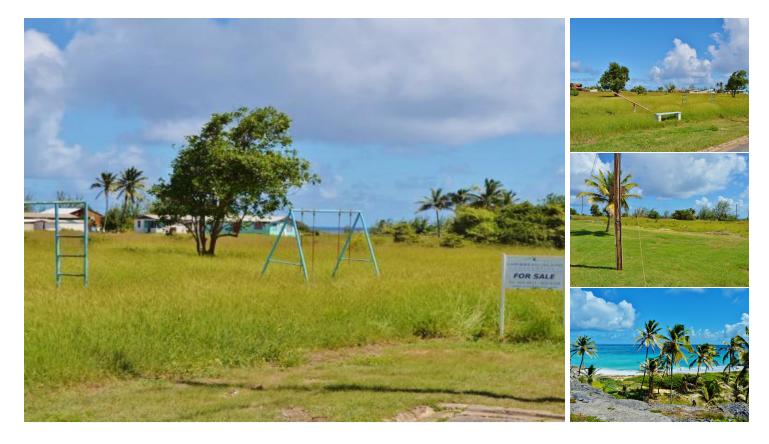

## **Property Highlights:**

- Flat land
- Close to shops and amenities of Six Roads
- Close to beach

Gross Land Area: 54237 sq. ft. Net Land Area: N/A Floor Area: N/A

Property ID: 2041D

List Price: US\$ 108,500

## Description

This large piece of flat land sits a few hundred yards from the beautiful Peat Bay beach with its white sandy beach and gorgeous coconut trees offering a classic Caribbean beach setting on the south east coast line of the island. Located just a few minutes from the shops and amenities of Six Roads and only a few miles from the airport, this site would lend itself to a potential development of homes with easy access to the beach.