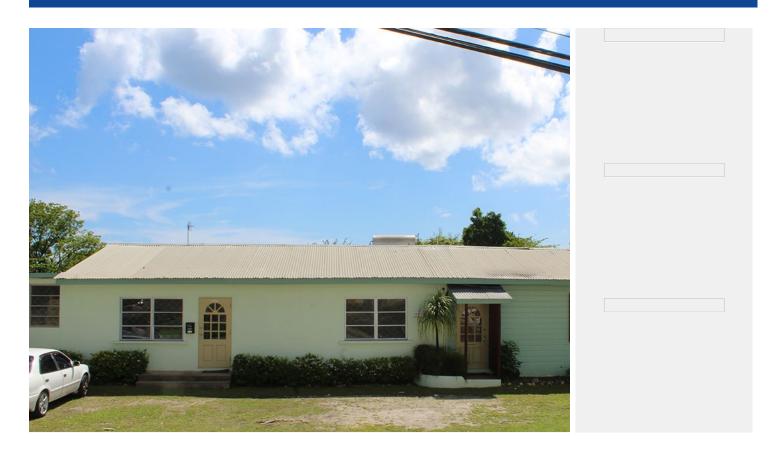

### **Brighton, Ficus Court**

#### **Description**

Located just off the Spring Garden Highway with easy access to Bridgetown, the highway going to Warrens and the West Coast is this quaint residential, single story property that has been converted into 7 offices that house various small businesses.

Constructed from concrete and wood the offices share a kitchen and the outside space. The immediate area is predominately warehousing and commercial offices.

This is an opportunity to secure a more affordable location in a busy and developed commercial area.