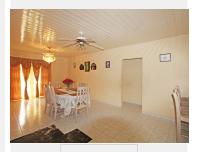

#### **Description**

This 3-bedroom 2-bathroom wall house is located in a well-populated neighbourhood with both wall and timber homes. It is elevated slightly from the road to the front and the house occupies most of the lot.

There is a patio at the front which leads into the living/dining room and onto the kitchen. The kitchen is finished with Decoran counters, ceramic tiles and has a breakfast bar. Two of the bedrooms share a bathroom and the master bedroom has an ensuite bathroom. This home has a few lifted tiles in the dining room but is in good repair.

#### The property comprises:

- · Office with built-in desks
- TV/entertainment room
- · Living/Dining with French door to Patio
- Kitchen with ample cupboard space and breakfast bar
- Laundry
- Pantry
- Playroom
- · Master bedroom with en-suite
- Bedroom 2
- Bathroom
- Bedroom 3