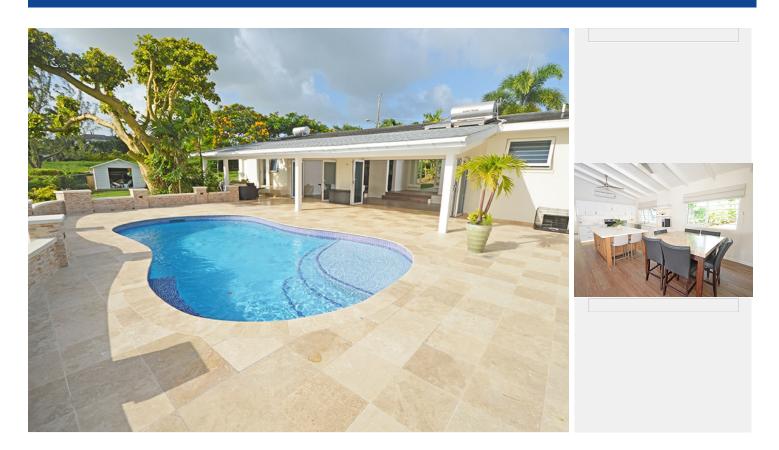

#### **Description**

Beautifully positioned on a ridge lot overlooking the 13th Fairway and Tee box with a lovely view down to the Caribbean Sea at The Barbados Golf Club in Durant's on the south coast of the island is this superbly modernized contemporary three-bedroom executive home. Situated in a peaceful cul-de-sac in this sought after, mature neighbourhood, the location is elevated above Oistins with easy access to the airport, the ABC Highway and the numerous amenities, schools and restaurants on the south.

The current owners have taken their time to oversee a carefully and very cleverly modernized renovation that include new wooden tile effect ceramic floors, slicked walls and ceilings, downlights, a totally new kitchen with a wonderful feel blending functionality and design, a revamped pool and deck area, updated modern bathrooms, a new family room and more. The house has a classy, stylish feel that would be very appealing to a mature couple or a family who enjoy living in a modern home.

#### Outside

- Shed
- · Swing set
- Garden
- · Off road parking

SALE PRICE: US\$975,000 / BB\$1,950,000

Hill Top Crescent, Durants, Christ Church