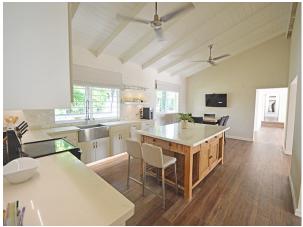

The current owners have taken their time to oversee a carefully and very cleverly modernized renovation that include new wooden tile effect ceramic floors, slicked walls and ceilings, downlights, a totally new kitchen with a wonderful feel blending functionality and design, a revamped pool and deck area, updated modern bathrooms, a new family room and more. The house has a classy, stylish feel that would be very appealing to a mature couple or a family who enjoy living in a modern home.

The accommodation comprises

- Entrance lobby
- Open plan living/dining spilling onto the pool and deck
- · Covered patio sitting area
- Modern kitchen with walk-in pantry
- Family room
- Study
- · Master bedroom with en-suite and French doors to patio and garden
- Bedroom 2
- Bedroom 3
- · Family bathroom
- Laundry