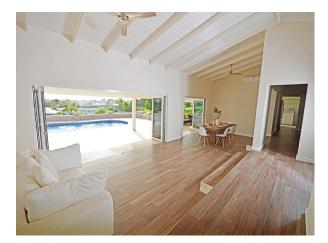

The current owners have taken their time to oversee a carefully and very cleverly modernized renovation that include new wooden tile effect ceramic floors, slicked walls and ceilings, downlights, a totally new kitchen with a wonderful feel blending functionality and design, a revamped pool and deck area, updated modern bathrooms, a new family room and more. The house has a classy, stylish feel that would be very appealing to a mature couple or a family who enjoy living in a modern home.

The accommodation comprises

- Entrance lobby
- Open plan living/dining spilling onto the pool and deck
- · Covered patio sitting area
- Modern kitchen with walk-in pantry
- Family room
- Study
- · Master bedroom with en-suite and French doors to patio and garden
- Bedroom 2
- Bedroom 3
- · Family bathroom
- Laundry