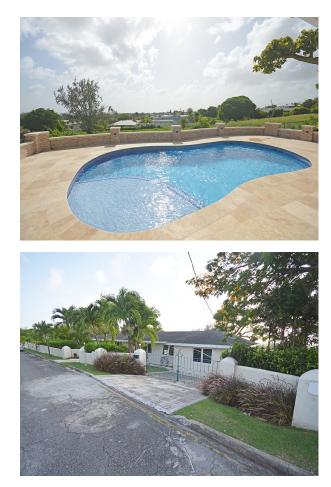

#### **Property Highlights:**

- Swimming Pool
- Modern Kitchen
- Close to the airport

- Beautiful Country Views
- Office Space
- Open Concept

Gross Land Area: 25,068 sq. ft. Net Land Area: N/A Floor Area: N/A

#### **Description**

Beautifully positioned on a ridge lot overlooking the 13th Fairway and Tee box with a lovely view down to the Caribbean Sea at The Barbados Golf Club in Durant's on the south coast of the island is this superbly modernized contemporary three-bedroom executive home. Situated in a peaceful cul-de-sac in this sought after, mature neighbourhood, the location is elevated above Oistins with easy access to the airport, the ABC Highway and the numerous amenities, schools and restaurants on the south.

The current owners have taken their time to oversee a carefully and very cleverly modernized renovation that include new wooden tile effect ceramic floors, slicked walls and ceilings, downlights, a totally new kitchen with a wonderful feel blending functionality and design, a revamped pool and deck area, updated modern bathrooms, a new family room and more. The house has a classy, stylish feel that would be very appealing to a mature couple or a family who enjoy living in a modern home.

#### Outside

- Shed
- · Swing set
- Garden
- · Off road parking

SALE PRICE: US\$975,000 / BB\$1,950,000

Hill Top Crescent, Durants, Christ Church