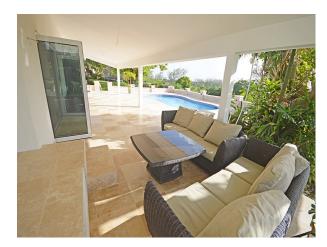

The current owners have taken their time to oversee a carefully and very cleverly modernized renovation that include new wooden tile effect ceramic floors, slicked walls and ceilings, downlights, a totally new kitchen with a wonderful feel blending functionality and design, a revamped pool and deck area, updated modern bathrooms, a new family room and more. The house has a classy, stylish feel that would be very appealing to a mature couple or a family who enjoy living in a modern home.

#### Outside

- Shed
- · Swing set
- Garden
- · Off road parking

SALE PRICE: US\$975,000 / BB\$1,950,000

Hill Top Crescent, Durants, Christ Church