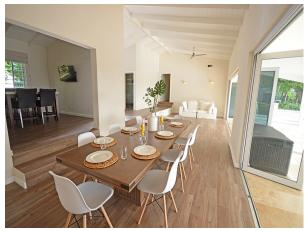

The current owners have taken their time to oversee a carefully and very cleverly modernized renovation that include new wooden tile effect ceramic floors, slicked walls and ceilings, downlights, a totally new kitchen with a wonderful feel blending functionality and design, a revamped pool and deck area, updated modern bathrooms, a new family room and more. The house has a classy, stylish feel that would be very appealing to a mature couple or a family who enjoy living in a modern home.

The accommodation comprises

- Entrance lobby
- Open plan living/dining spilling onto the pool and deck
- · Covered patio sitting area
- Modern kitchen with walk-in pantry
- Family room
- Study
- · Master bedroom with en-suite and French doors to patio and garden
- Bedroom 2
- Bedroom 3
- · Family bathroom
- Laundry