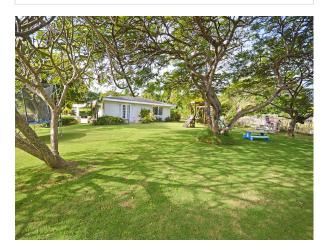

#### Outside

- Shed
- · Swing set
- Garden
- · Off road parking

SALE PRICE: US\$975,000 / BB\$1,950,000

Hill Top Crescent, Durants, Christ Church