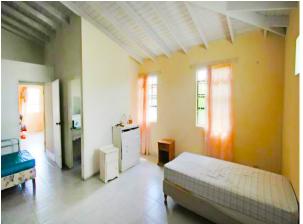

#### **Upstairs**

1 bedroom self contained apartment

5 bedrooms with ensuite bathrooms

#### **Downstairs**

Kitchen
Small room being used an office
Reception area
Large family/sitting room
6 bedrooms with en suite bathrooms

#### Outside

3 car spots Laundry room

The bedrooms vary in size and all of them have en suite bathrooms of varying sizes and finishes. The kitchen is spacious and it leads onto a large family room. There is a cool breeze that comes off of the ocean and there are distant sea views from upstairs.