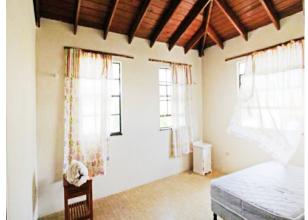

#### **Upstairs**

1 bedroom self contained apartment

5 bedrooms with ensuite bathrooms

#### **Downstairs**

Kitchen
Small room being used an office
Reception area
Large family/sitting room
6 bedrooms with en suite bathrooms

#### Outside

3 car spots Laundry room

The bedrooms vary in size and all of them have en suite bathrooms of varying sizes and finishes. The kitchen is spacious and it leads onto a large family room. There is a cool breeze that comes off of the ocean and there are distant sea views from upstairs.