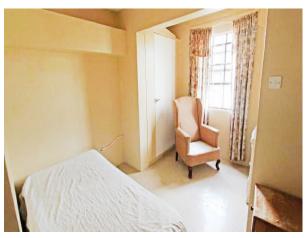

#### **Upstairs**

1 bedroom self contained apartment

5 bedrooms with ensuite bathrooms

#### **Downstairs**

Kitchen
Small room being used an office
Reception area
Large family/sitting room
6 bedrooms with en suite bathrooms

#### Outside

3 car spots Laundry room

The bedrooms vary in size and all of them have en suite bathrooms of varying sizes and finishes. The kitchen is spacious and it leads onto a large family room. There is a cool breeze that comes off of the ocean and there are distant sea views from upstairs.