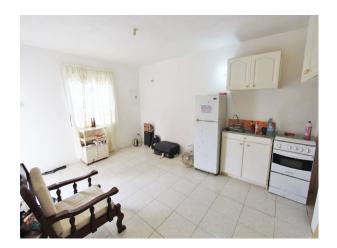

#### **Description**

St. David's is a centrally located village in close proximity to the well known St. David's Anglican church, a local primary school and within easy access of Sheraton center, the gymnasium and the Olympic pool and the various other amenities in the area. The property is built with 8' concrete blocks and is split into three fully self-contained apartments. A breezy spacious 3 bedroom unit with a large open plan living area with expose wooden ceiling, East facing patio and enclosed stairs to the garden on the first floor with it's own separate entrance. On the ground floor is a 2 bed one bath unit with a spacious kitchen and a 1 bed one bath unit with access to the garage. The apartment has large family room and good sized bedroom. The master bedroom has a private patio. Access is via a narrow lane between the local homes. It is a Central South coast location. The property has a garden with mature bananas trees.

#### **Downstairs 2 bedroom apartment**

Living (13' 7 x 9' 3) Kitchen (13'4 x 10' 9) Bedroom 1 (10' x 9') Bedroom 2 (10' X 9') Bathroom