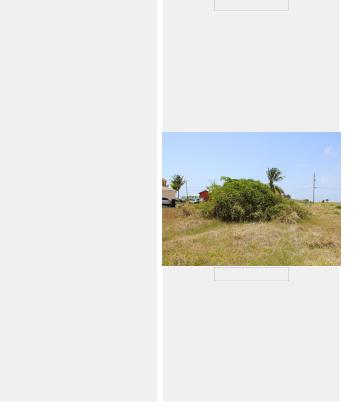

## **Property Highlights:**

- Quiet neighbourhood
- Flat land
- Rectangular lot

- Fresh clean air
- Near the coast line

Gross Land Area: 6,611 sq. ft. Net Land Area: N/A Floor Area: N/A

Property ID: 2549RI

## Description

This lot is located on the East Coast of the island near to Three Houses, Codrington College and Conset Bay. Sitting near the coast line, the air is exceptionally fresh, clean and breezy. The land is flat, rectangular in shape and the neighbourhood is peaceful and quiet.