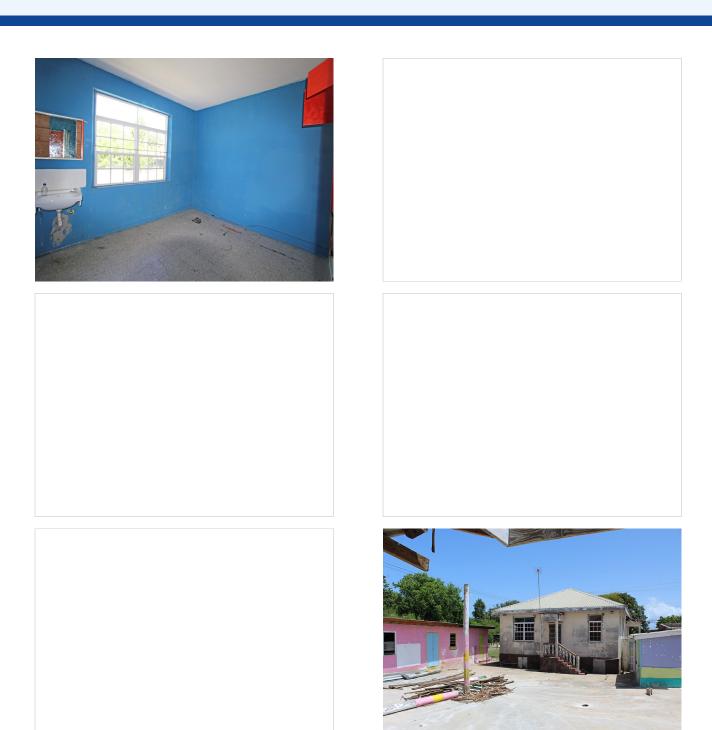

The property comprises of:

- Patio
- Living room (13'x11'3")
- Dining room (16'x13')
- Kitchen (22'4"x11'5") this includes a Breakfast/Laundry room
- · Bathroom single sink and shower
- Bathroom single sink and shower
- Bedroom 1 (13'x12'7") built-in closets, sink
- Bedroom 2 (13'x13') built-in closets, sink
- Bedroom 3 (13'x13') built-in closets, sink

#### Outside

- Double Garage (21'x20') with an attached storage room
- Building (23'4"x11') which has 2 rooms one with a large concrete sink
- Building with 2 separated bathrooms
- Building large (30'x16') in need of repairs
- Large concrete yard space.
- · Lawns with drive in and out
- · More land to the rear of the out building