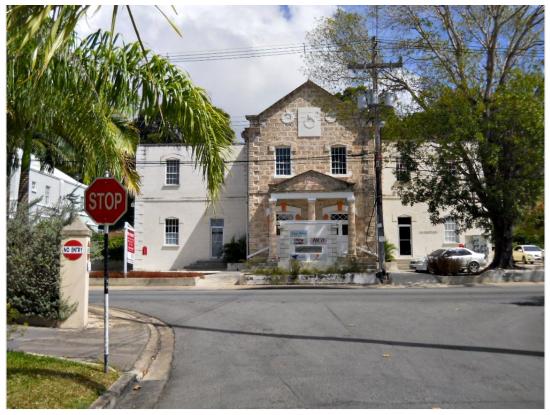

Belleville, Pine Lodge, St. Michael

### **Property Highlights:**

**Excellent location** 

Open plan

Security access

Parking for 3 cars on site

Public transport nearby

Property ID: 2601R List Price: US\$ 3,250

Gross Land Area:

#### **Description**

Ideally located close to Bridgetown, many medical facilities, banks, embassies and only 7 minutes from the South Coast and Bridgetown is this executive office space.

Situated on the ground floor with an entrance to the roadside, this office space comprises an open area with space for three private offices, a boardroom and a lunchroom. The environment is clean and quiet with concrete floors and central airconditioning. Shared bathrooms are located on the first floor.