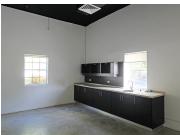

#### **Description**

Ideally located close to Bridgetown, many medical facilities, banks, embassies and only 7 minutes from the South Coast and Bridgetown is this executive office space.

Situated on the ground floor with an entrance to the roadside, this office space comprises an open area with space for three private offices, a boardroom and a lunchroom. The environment is clean and quiet with concrete floors and central airconditioning. Shared bathrooms are located on the first floor.

RENTAL PRICE: BDS\$6,500.00 / US\$3,250.00 + VAT per month

Belleville, Pine Lodge, St. Michael

| m |  |  |  |
|---|--|--|--|

Central air-conditioning, Kitchen, Parking

Belleville, Pine Lodge, St. Michael