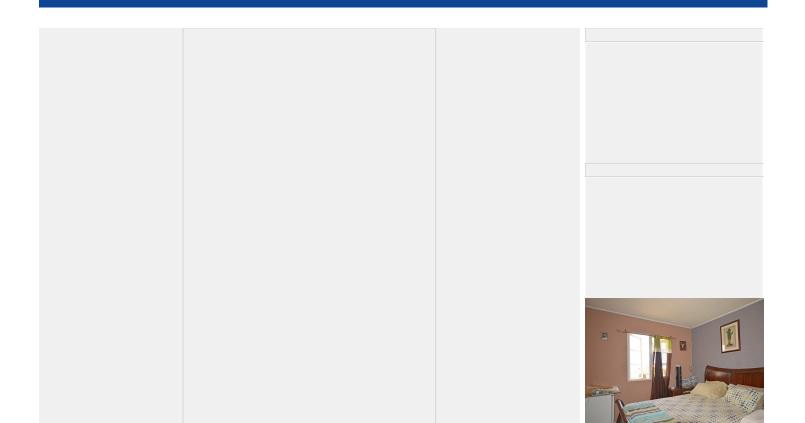

Lot 135 is slightly elevated which allows for good airflow throughout the house and faces the green communal area which provides a lovely outlook. The main entrance to the house is by way of the covered front patio which opens through double wooden doors into the open-plan living/dining/kitchen. The master bedroom with en-suite bathroom is located to the west of house and has built-in cupboards. A further room which could serve as a laundry room or home office is located off the kitchen and has a door which leads to an uncovered deck area and the back garden. The other 3 bedrooms, which all have built-in cupboards, as well as the family bathroom, are on the eastern side of the house. The house is build of concrete board and covered with trowel plaster.