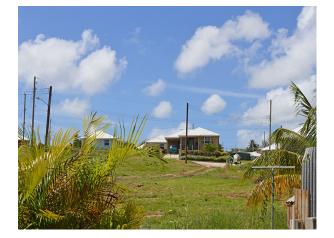

#### **Description**

This charming property is situated in the Country View Estates development in Lowthers, just to the south-west of the roundabout in St. Patricks and about 5 minutes' drive from the amenities of Six Roads and about 10 minutes' drive from the airport. The development is expanding rapidly with a variety of different styles of properties. The neighbourhood has a large green communal area which is completely enclosed and ideal for children to meet up and play. There is also a central mailbox area.

Lot 135 is slightly elevated which allows for good airflow throughout the house and faces the green communal area which provides a lovely outlook. The main entrance to the house is by way of the covered front patio which opens through double wooden doors into the open-plan living/dining/kitchen. The master bedroom with en-suite bathroom is located to the west of house and has built-in cupboards. A further room which could serve as a laundry room or home office is located off the kitchen and has a door which leads to an uncovered deck area and the back garden. The other 3 bedrooms, which all have built-in cupboards, as well as the family bathroom, are on the eastern side of the house. The house is build of concrete board and covered with trowel plaster.