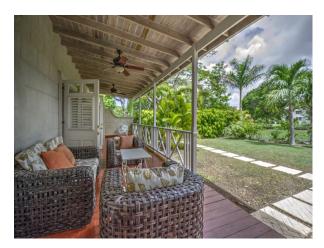

This charming residence (circa 1735) has been recently refurbished and upgraded to high standards while maintaining the old world features of an early traditional estate house. Features include thick coral stone walls, spacious rooms, generous storage areas, large modern kitchen and bathrooms and a light and airy floor plan with large covered terraces and other function areas. This property is conveniently situated within a 5 minute drive of Bridgetown and also the rapidly developing Warrens commercial area which offers supermarkets, hardware stores, doctors offices and many other amenities.