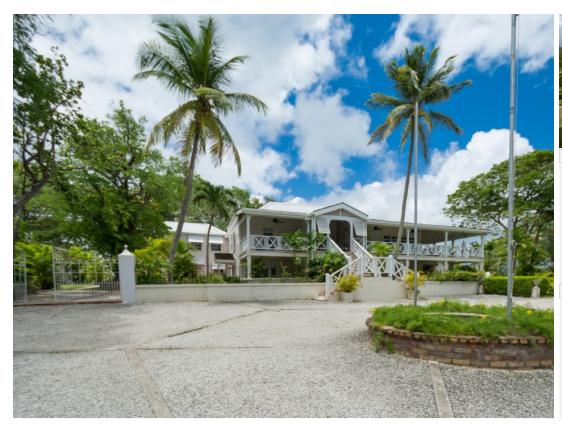

### Bellevue Plantation House, Waterford

#### **Description**

Wonderful, historic "Bellevue Plantation House" offering a total of 11 en-suite bedrooms in the main house and cottage and approximately 10 acres of land. There is also a large swimming pool with open terrace located to the eastern side of the main house and set within lovely grounds.

This charming residence (circa 1735) has been recently refurbished and upgraded to high standards while maintaining the old world features of an early traditional estate house. Features include thick coral stone walls, spacious rooms, generous storage areas, large modern kitchen and bathrooms and a light and airy floor plan with large covered terraces and other function areas. This property is conveniently situated within a 5 minute drive of Bridgetown and also the rapidly developing Warrens commercial area which offers supermarkets, hardware stores, doctors offices and many other amenities.