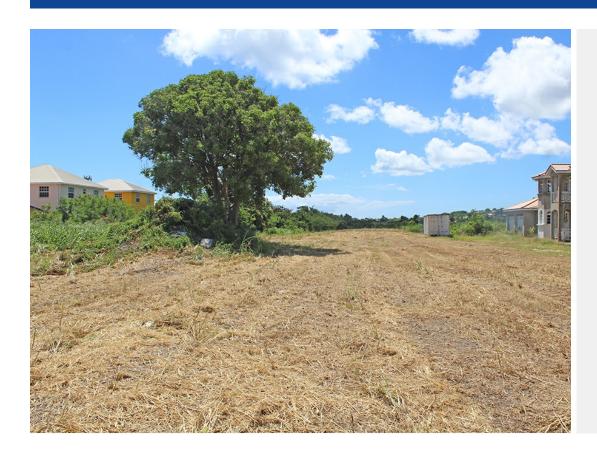

### **Property Highlights:**

Breezy Large lot Close to Oistins Flat land Potential to subdivide Agricultural

Property ID: 2730RI

List Price: US\$ 145,000

**Net Land Area:** 

N/A

Floor Area:

N/A

#### **Description**

Located close to Oistins and in a neighbourhood with several houses of various sizes that have been built over the past few years. This one-acre lot has the potential to be subdivided into four 10,000sq ft lots. The lot is flat and oblong in shape.