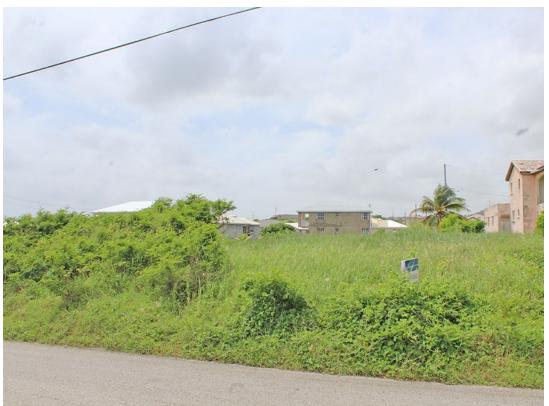

## Fortescue, 4 Palm Crescent \*UNDER OFFER\*

Palm Crescent, Fortescue

#### **Property Highlights:**

Flat land Sea View Nice neighbourhood Large lot N/A

≪ N/A

**Gross Land Area:** 

9195 sq. ft.

**Net Land Area:** 

N/A

Floor Area:

#### **Description**

Located on the Eastern side of the island in a growing residential neighbourhood of lovely homes is this large parcel of flat land. The air is fresh and clean with generous breezes. This lot is slightly elevated and has sea views.