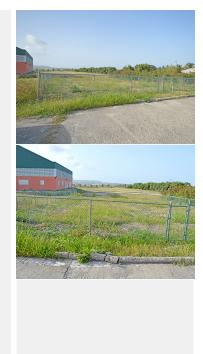

### **Property Highlights:**

Residential Lot Developing Neighbourhood Ideal For Building a Family Home Close to Six Roads and the Airport

**Gross Land Area:** 6,615 sq. ft.

N/A

**Net Land Area:** 

N/A

Floor Area:

#### **Description**

This residential lot is located in a private tucked away developing neighbourhood in Oldbury St. Philip, just minutes away from six roads and the airport, with views of the countryside. This flat lot is ideal for building a family home.