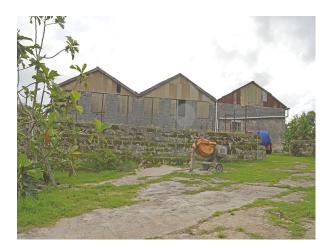

The main house and some of the old factory buildings have been restored or converted into private residences that ooze charm and character with a blend of modern everyday comforts cleverly integrated onto the old stone walls of the original buildings.

The workshop boasts high ceilings supported by thick coral stone walls with a massive open concrete floor area. A wooden mezzanine office sitting above the bathroom and storeroom sit in one corner with three large pairs of wooden doors leading out to the front entrance and two side entrances. One of these pairs of doors leads to the side of the building with access to the rear of the building where the large concrete water tank is located, and the other leads out to a grass area that would make an attractive private lawned or recreational area.