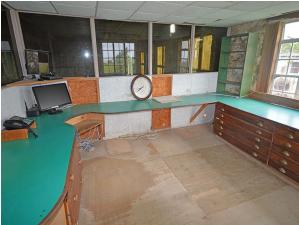

The workshop boasts high ceilings supported by thick coral stone walls with a massive open concrete floor area. A wooden mezzanine office sitting above the bathroom and storeroom sit in one corner with three large pairs of wooden doors leading out to the front entrance and two side entrances. One of these pairs of doors leads to the side of the building with access to the rear of the building where the large concrete water tank is located, and the other leads out to a grass area that would make an attractive private lawned or recreational area.

The workshop would make an ideal character showroom or retail space with plenty of room for further storage thrown in. There are two smaller mezzanine covered areas (one partly completed) in the side storage area of the property.