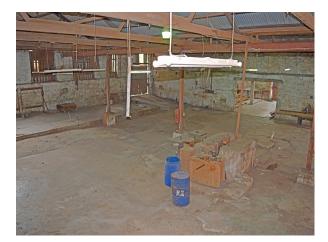

The workshop boasts high ceilings supported by thick coral stone walls with a massive open concrete floor area. A wooden mezzanine office sitting above the bathroom and storeroom sit in one corner with three large pairs of wooden doors leading out to the front entrance and two side entrances. One of these pairs of doors leads to the side of the building with access to the rear of the building where the large concrete water tank is located, and the other leads out to a grass area that would make an attractive private lawned or recreational area.

The workshop would make an ideal character showroom or retail space with plenty of room for further storage thrown in. There are two smaller mezzanine covered areas (one partly completed) in the side storage area of the property.