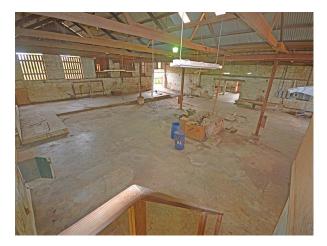

The workshop boasts high ceilings supported by thick coral stone walls with a massive open concrete floor area. A wooden mezzanine office sitting above the bathroom and storeroom sit in one corner with three large pairs of wooden doors leading out to the front entrance and two side entrances. One of these pairs of doors leads to the side of the building with access to the rear of the building where the large concrete water tank is located, and the other leads out to a grass area that would make an attractive private lawned or recreational area.

The workshop would make an ideal character showroom or retail space with plenty of room for further storage thrown in. There are two smaller mezzanine covered areas (one partly completed) in the side storage area of the property.