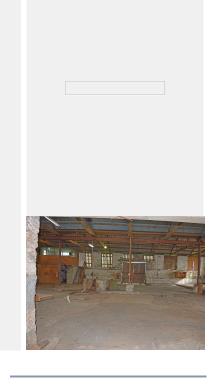

#### **Description**

Sitting towards the entrance of the Vaucluse Factory yard over 800 feet above sea level in the parish of St. Thomas is this large old factory building that has been used as a furniture manufacturing workshop for over 25 years. It forms part of the old Vaucluse sugar factory that ceased operation over forty years ago.

The workshop boasts high ceilings supported by thick coral stone walls with a massive open concrete floor area. A wooden mezzanine office sitting above the bathroom and storeroom sit in one corner with three large pairs of wooden doors leading out to the front entrance and two side entrances. One of these pairs of doors leads to the side of the building with access to the rear of the building where the large concrete water tank is located, and the other leads out to a grass area that would make an attractive private lawned or recreational area.