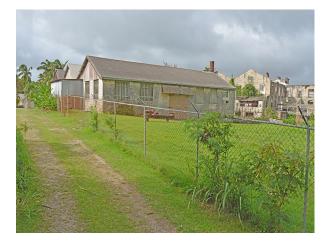

#### **Description**

Sitting towards the entrance of the Vaucluse Factory yard over 800 feet above sea level in the parish of St. Thomas is this large old factory building that has been used as a furniture manufacturing workshop for over 25 years. It forms part of the old Vaucluse sugar factory that ceased operation over forty years ago.

The main house and some of the old factory buildings have been restored or converted into private residences that ooze charm and character with a blend of modern everyday comforts cleverly integrated onto the old stone walls of the original buildings.