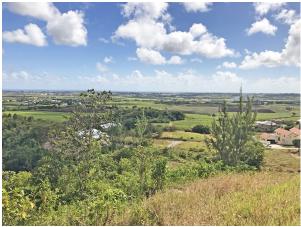

#### **Property Highlights:**

Stunning Views
Peaceful Countryside Hilltop Location
Centrally Located
Close to Brighton Farmer's Market

N/A

N/A

Gross Land Area: 14,771 sq. ft. Net Land Area:

N/A

Floor Area:

N/A

#### **Description**

This 13,648 sq ft lot boasts breathtaking gully and 180 degree country and sea views. The hilltop lot is set on the eastern end of the development with a dramatic gully along it's boundary which frames country and sea views beyond. The lot slopes to the south assuring these views will be preserved. The community of Drax Hill Jump is comprised of 29 lots ranging in size from 10,200 and 15,300 sq ft. with covenants in place to preserve the quality of the community. The community is just 20 minutes from the South Coast and in close proximity to Six Roads as well as the well known Brighton Farmers Market. If you are seeking a hilltop location with dramatic views add this lot to your "must see" list.