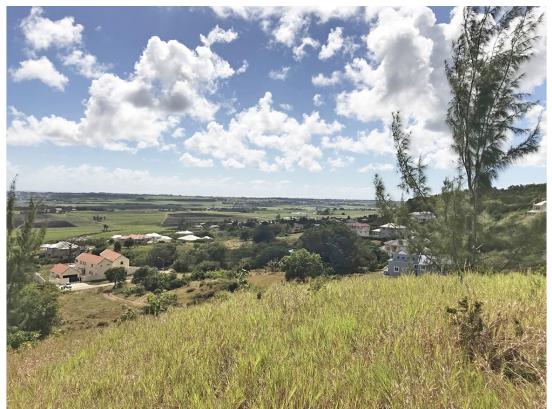

#### **Description**

This 13,648 sq ft lot boasts breathtaking gully and 180 degree country and sea views. The hilltop lot is set on the eastern end of the development with a dramatic gully along it's boundary which frames country and sea views beyond. The lot slopes to the south assuring these views will be preserved. The community of Drax Hill Jump is comprised of 29 lots ranging in size from 10,200 and 15,300 sq ft. with covenants in place to preserve the quality of the community. The community is just 20 minutes from the South Coast and in close proximity to Six Roads as well as the well known Brighton Farmers Market. If you are seeking a hilltop location with dramatic views add this lot to your "must see" list.