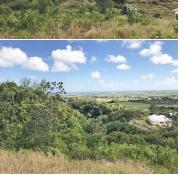

#### **Description**

This 13,648 sq ft lot boasts breathtaking gully and 180 degree country and sea views. The hilltop lot is set on the eastern end of the development with a dramatic gully along it's boundary which frames country and sea views beyond. The lot slopes to the south assuring these views will be preserved. The community of Drax Hill Jump is comprised of 29 lots ranging in size from 10,200 and 15,300 sq ft. with covenants in place to preserve the quality of the community. The community is just 20 minutes from the South Coast and in close proximity to Six Roads as well as the well known Brighton Farmers Market. If you are seeking a hilltop location with dramatic views add this lot to your "must see" list.