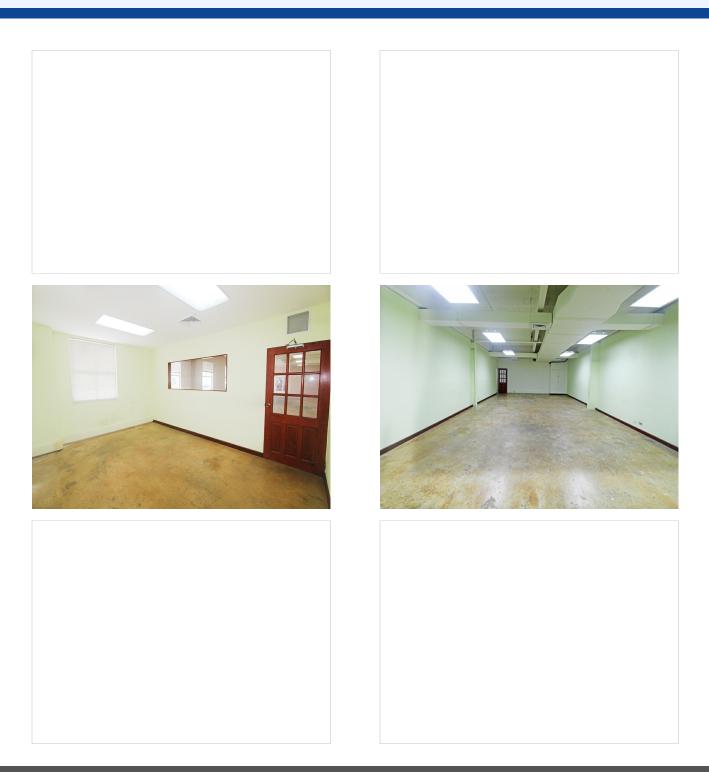

Situated on the first floor with elevator and stair access the environment is clean, peaceful and quiet. The office is open plan on entry with 8 private offices, a board room, IT room and 2 other large rooms. The floors are concrete and it has central air-conditioning. This space can be adapted to suit your needs.

The possibility of splitting the area for a smaller space exists.

The current layout comprises of:

8 Separate offices
Large open plan entrance
Board room
IT room
2 large open areas
Shared Kitchen upstairs
Shared Ladies and Gents outside the office area
Elevator and stair access