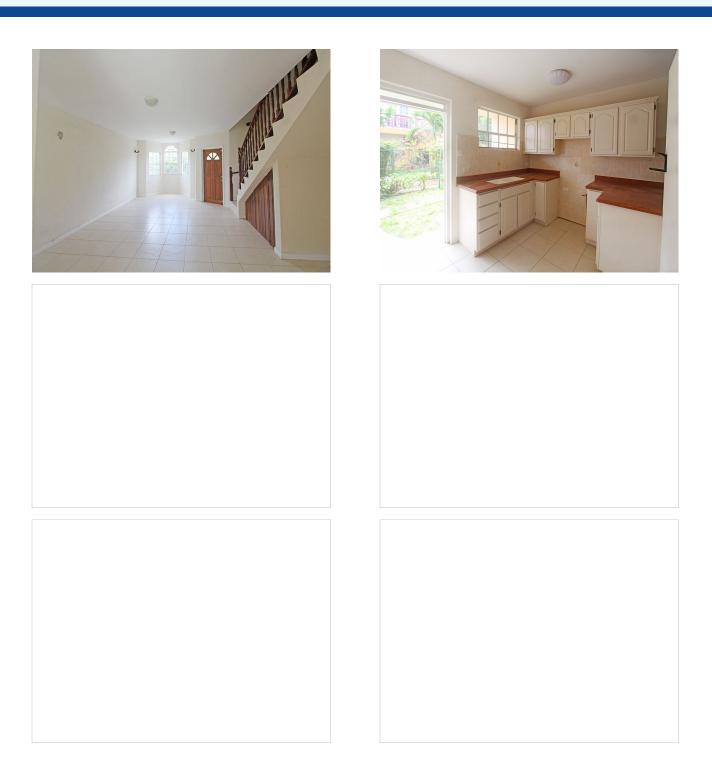

#### Main floor

Living/Dining (23'x13'9")
Kitchen (10'x8'7") Decoran countertop, ample cupboard space, double sink and laundry cupboard Powder room

### **Basement Apartment**

Living/Dining (18'x16')
Kitchen (12'x10') Decoran countertop, ample cupboard space, double sink and laundry cupboard
Bedroom 1 built-in-closet
Bathroom with shower
Bedroom 2 built-in-closet
Linen closet in hall