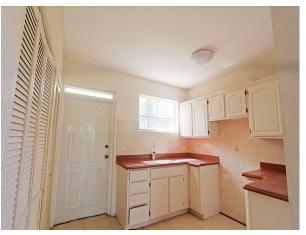

The basement apartment has a spacious living area and is open to the kitchen which is separated by a breakfast counter.

### **Basement Apartment**

Living/Dining (18'x16')
Kitchen (12'x10') Decoran countertop, ample cupboard space, double sink and laundry cupboard
Bedroom 1 built-in-closet
Bathroom with shower
Bedroom 2 built-in-closet
Linen closet in hall