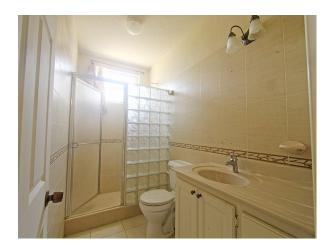

### **Basement Apartment**

Living/Dining (18'x16')
Kitchen (12'x10') Decoran countertop, ample cupboard space, double sink and laundry cupboard
Bedroom 1 built-in-closet
Bathroom with shower
Bedroom 2 built-in-closet
Linen closet in hall