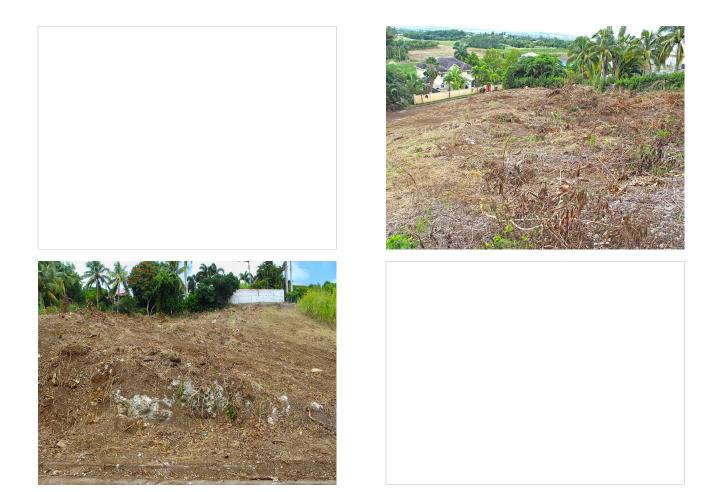

#### Description

Located about 10 minutes drive from Warrens with all its amenities and sitting elevated in the sophisticated neighbourhood of Bella vista is this 20,250sq ft lot.

The neighbourhood demands a standard of style and elegance to your neighbouring homes which allows for peaceful and enjoyable home living and surroundings.

This lot sits in a hillside which gives amazing views of the countryside and southward to the sea, it slopes downwards towards the road, has a plateau area about mid way and is rectangular in shape.