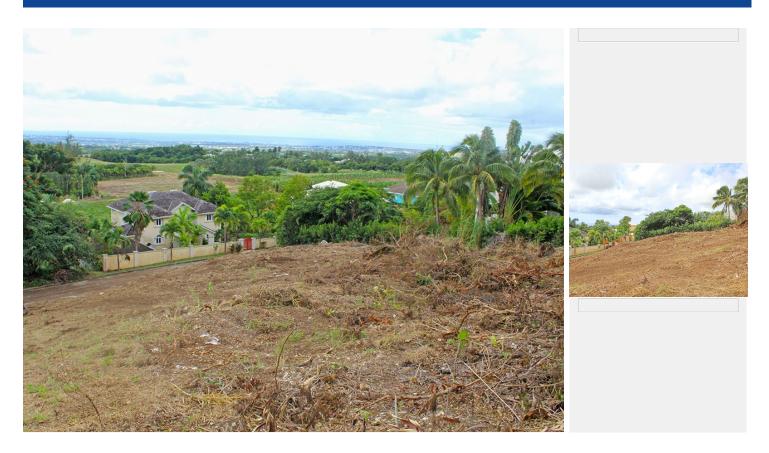

#### Description

Located about 10 minutes drive from Warrens with all its amenities and sitting elevated in the sophisticated neighbourhood of Bella vista is this 20,250sq ft lot.

The neighbourhood demands a standard of style and elegance to your neighbouring homes which allows for peaceful and enjoyable home living and surroundings.

This lot sits in a hillside which gives amazing views of the countryside and southward to the sea, it slopes downwards towards the road, has a plateau area about mid way and is rectangular in shape.