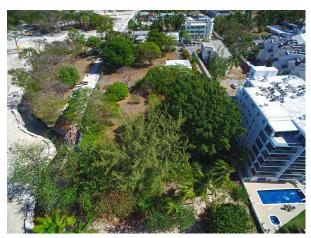

#### **Description**

This spot is prime beachfront and can be used for either residential or commercial development.

It measures approx 2.3 acres and has a 3 bedroom, 2 bath house on it.

Additionally there are great ocean views and easy access to all amenities such as banking, shopping, nightlife and restaurants.

Truly a great opportunity to invest in a prime piece of real estate in Barbados!

SALE PRICE: Bds\$9,600,000 / US\$4,800,000

Maxwell, Christ Church

| m |  |  |  |  |
|---|--|--|--|--|
|   |  |  |  |  |

Near Airport, Near Beach, Near Shopping, Restaurants Close by, Shops Close by