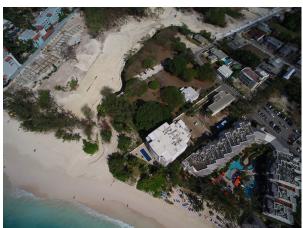

#### **Description**

This spot is prime beachfront and can be used for either residential or commercial development.

It measures approx 2.3 acres and has a 3 bedroom, 2 bath house on it.

Additionally there are great ocean views and easy access to all amenities such as banking, shopping, nightlife and restaurants.

Truly a great opportunity to invest in a prime piece of real estate in Barbados!

SALE PRICE: Bds\$9,600,000 / US\$4,800,000

Maxwell, Christ Church

| m |  |  |  |  |
|---|--|--|--|--|
|   |  |  |  |  |

Near Airport, Near Beach, Near Shopping, Restaurants Close by, Shops Close by