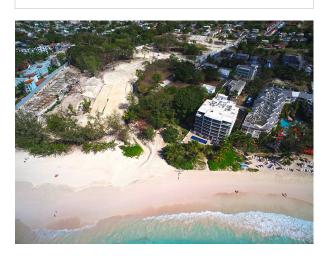

#### **Description**

This spot is prime beachfront and can be used for either residential or commercial development.

It measures approx 2.3 acres and has a 3 bedroom, 2 bath house on it.

Additionally there are great ocean views and easy access to all amenities such as banking, shopping, nightlife and restaurants.

Truly a great opportunity to invest in a prime piece of real estate in Barbados!

SALE PRICE: Bds\$9,600,000 / US\$4,800,000

Maxwell, Christ Church

| m |  |  |  |  |
|---|--|--|--|--|
|   |  |  |  |  |

Near Airport, Near Beach, Near Shopping, Restaurants Close by, Shops Close by