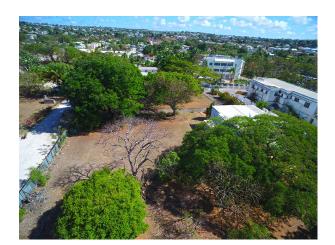

#### **Description**

This spot is prime beachfront and can be used for either residential or commercial development.

It measures approx 2.3 acres and has a 3 bedroom, 2 bath house on it.

Additionally there are great ocean views and easy access to all amenities such as banking, shopping, nightlife and restaurants.

Truly a great opportunity to invest in a prime piece of real estate in Barbados!

SALE PRICE: Bds\$9,600,000 / US\$4,800,000

Maxwell, Christ Church

| m |  |  |  |  |
|---|--|--|--|--|
|   |  |  |  |  |

Near Airport, Near Beach, Near Shopping, Restaurants Close by, Shops Close by