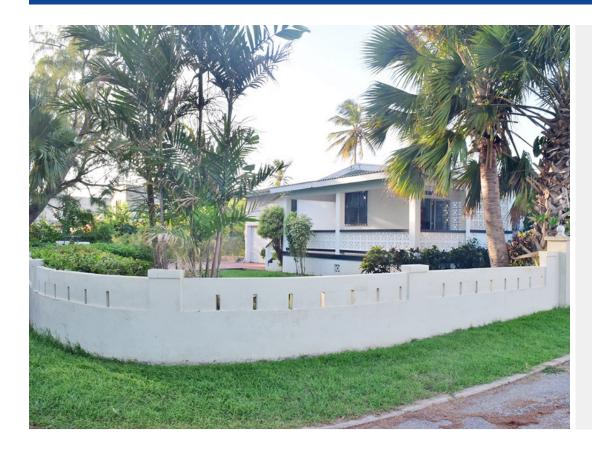

#### **Description**

Three-bedroom two-bathroom home with spacious living area. The master bedroom has an ensuite. There is a large family room off of the kitchen with a private back patio.

The property is fully enclosed and is well maintained, but could be upgraded. It is on a corner lot and a very quiet area.

Enclosed garage with a laundry room off of the garage. There is a window sea view from the patio.

SALE PRICE: BBD\$575,000 | US\$287,500

Chancery Lane, Christ Church

| m |  |  |  |  |
|---|--|--|--|--|

Near Beach, Near Shopping, Restaurants Close by, Shops Close by