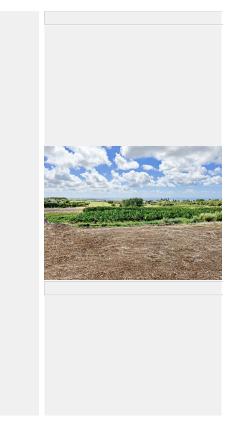

#### **Property Highlights:**

Stunning country views with distant sea views Attractive homes in the neighborhood Close to Clifton Meats

4

£

N/A

N/A

N/

Gross Land Area: 14,590 sq. ft.

#### **Description**

This prime 14,590 sq. ft. elevated lot is located in the Bella Vista Development, just a short drive from Clifton Polo Field. The lot is a rectangular flat parcel and has unobstructed views of the countryside and sea in the distance. The homes in the neighbourhood are all attractive and built to a high standard. This is an excellent opportunity for a prime lot and the it is priced to sell.