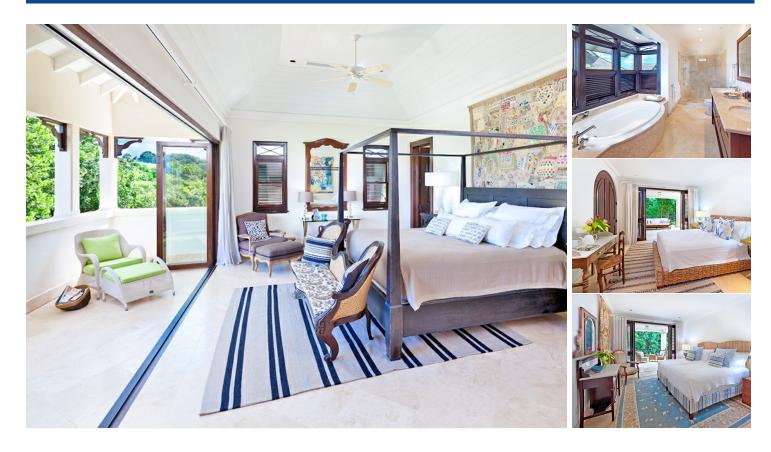

#### **Description**

A fabulous villa located in the Apes Hill Club community located on the west coast of Barabdos. This semi detached three storey villa is open plan design with a lovely plunge pool and covered verandah which project out into mature trees. Featuring 3 bedooms that are equally spacious and open, this villa is the essence of the Caribbean ethos of living 'outside in'. The master bedroom encompasses the entire top floor with an impressive oak wood walk in closet, en suite bathroom with a Jacuzzi tub and a spacious private terrace, an ideal setting for early morning coffee or a romantic aperitif. The remaining 2 bedrooms are found on the lower level and enjoy a shared patio out to the gardens. All rooms in The Treehouse are air-conditioned as well as the entire villa is air-conditioned if need be. Holetown and Speightstown are just a short five minute drive down the coast and offer a variety of five star restaurants, gorgeous white sand beaches and luxury shops.

#### Amenities:

A/C Bedrooms, Car Garage, Dishwasher, Garden, Golf cart port, Lap pool, Oven, Parking spaces, Plunge Pool, Refrigerator, Stove, Walk-in-closet, Washer/Dryer

Office 6 Canewood Industrial Park, Canewood, St. Michael, Barbados Tel: 1 (246) 537-6633 Email info@cipcaribbean.com Web wwww.cipcaribbean.com