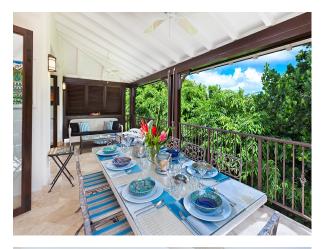

#### **Description**

A fabulous villa located in the Apes Hill Club community located on the west coast of Barabdos. This semi detached three storey villa is open plan design with a lovely plunge pool and covered verandah which project out into mature trees. Featuring 3 bedooms that are equally spacious and open, this villa is the essence of the Caribbean ethos of living 'outside in'. The master bedroom encompasses the entire top floor with an impressive oak wood walk in closet, en suite bathroom with a Jacuzzi tub and a spacious private terrace, an ideal setting for early morning coffee or a romantic aperitif. The remaining 2 bedrooms are found on the lower level and enjoy a shared patio out to the gardens. All rooms in The Treehouse are air-conditioned as well as the entire villa is air-conditioned if need be. Holetown and Speightstown are just a short five minute drive down the coast and offer a variety of five star restaurants, gorgeous white sand beaches and luxury shops.