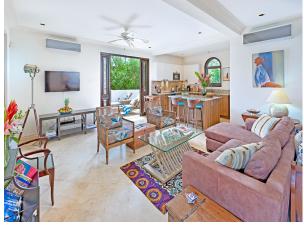

#### **Description**

A fabulous villa located in the Apes Hill Club community located on the west coast of Barabdos. This semi detached three storey villa is open plan design with a lovely plunge pool and covered verandah which project out into mature trees. Featuring 3 bedooms that are equally spacious and open, this villa is the essence of the Caribbean ethos of living 'outside in'. The master bedroom encompasses the entire top floor with an impressive oak wood walk in closet, en suite bathroom with a Jacuzzi tub and a spacious private terrace, an ideal setting for early morning coffee or a romantic aperitif. The remaining 2 bedrooms are found on the lower level and enjoy a shared patio out to the gardens. All rooms in The Treehouse are air-conditioned as well as the entire villa is air-conditioned if need be. Holetown and Speightstown are just a short five minute drive down the coast and offer a variety of five star restaurants, gorgeous white sand beaches and luxury shops.